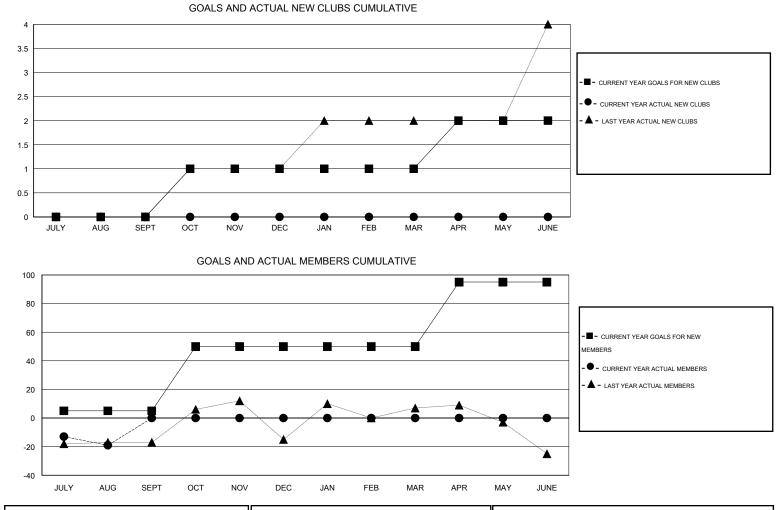

## LOCATION GEORGIA

| Clubs                 |                  |           |                  |                  | Members               |                    |                                     |                    |                  |
|-----------------------|------------------|-----------|------------------|------------------|-----------------------|--------------------|-------------------------------------|--------------------|------------------|
| RESULTS FOR 2015-2016 |                  |           |                  |                  | RESULTS FOR 2015-2016 |                    |                                     |                    |                  |
| QUARTER               | NEW CLUB<br>GOAL | NEW CLUBS | DROPPED<br>CLUBS | NET<br>GAIN/LOSS | QUARTER               | NEW MEMBER<br>GOAL | CHARTER AND<br>NEW MEMBERS<br>ADDED | DROPPED<br>MEMBERS | NET<br>GAIN/LOSS |
| JULY/AUG/SEPT         | 0                | 0         | 0                | 0                | JULY/AUG/SEPT         | 5                  | 24                                  | 43                 | -19              |
| OCT/NOV/DEC           | 1                | 0         | 0                | 0                | OCT/NOV/DEC           | 45                 | 0                                   | 0                  | 0                |
| JAN/FEB/MAR           | 0                | 0         | 0                | 0                | JAN/FEB/MAR           | 0                  | 0                                   | 0                  | 0                |
| APR/MAY/JUNE          | 1                | 0         | 0                | 0                | APR/MAY/JUNE          | 45                 | 0                                   | 0                  | 0                |